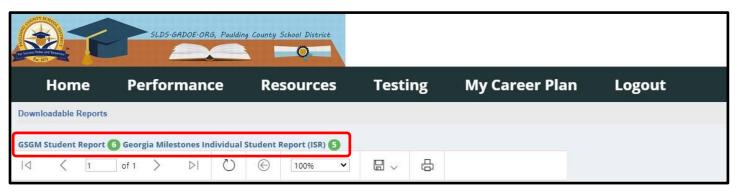

The state's SLDS Portal home page will display next. Click on the **Performance** icon to view state assessment results.

On the Performance page, you can find state assessment results in **two locations**. To open a **PDF of the score report**, click on the **name of the assessment** shown at the top of the page below.