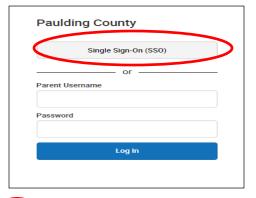

On the next page, click on the button for Campus Parent.

Enter the Parent Username and Password and click Single Sign On. If you cannot remember your password, use the provided link to request a password reset. If you continue to have issues logging into the site, please visit the following site for more information: https://www.paulding.k12.ga.us/domain/4142