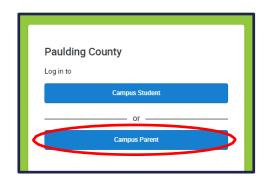

On the next page, click on the button for Campus Parent.

Enter the Parent Username and Password and click Single Sign On. If you cannot remember your password, use the provided link to request a password reset. If you continue to have issues logging into the site, please visit the following site for more information: https://www.paulding.k12.ga.us/domain/4142