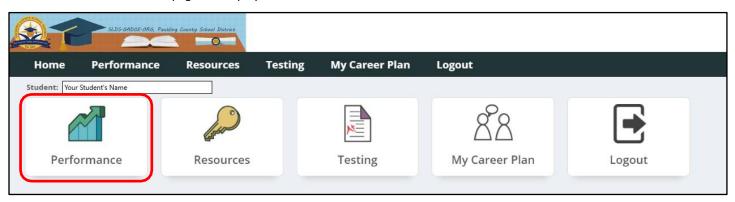

Once you have logged into your Parent Portal account, click on the **three bars** in the top left corner to open the Portal menu. Click **more** from the drop down menu.

The state's SLDS Portal home page will display next. Click on the **Performance** icon to view state assessment results.

On the Performance page, you can find state assessment results in **two locations**. To open a **PDF of the score report**, click on the **name of the assessment** shown at the top of the page below.