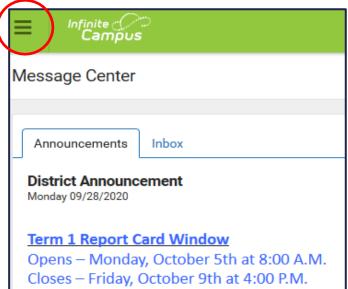

Once you have logged into your Parent Portal account, click on the **three bars** in the top left corner to open the Portal menu. Click **more** from the drop down menu.

## **Assessment Results in IC Parent Portal**

Paulding County School District - Engage. Inspire. Prepare.

To the right of the Parent Portal menu, click on **SLDS Portal** under the Quick Links section.

| Infinite Campus |                     |   |                 |
|-----------------|---------------------|---|-----------------|
| Message Center  | More                |   |                 |
| Today           |                     |   |                 |
| Calendar        | Address Information | > | Quick Links     |
| Attendance      | Assessments         | > | Paulding County |
| Academic Plan   | Behavior            | > | SLDS Portal     |
| Fees            | Course Registration | > |                 |