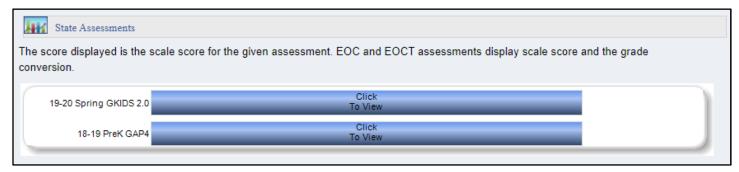

State assessment results can also be found further down the page under the State Assessments dashboard.